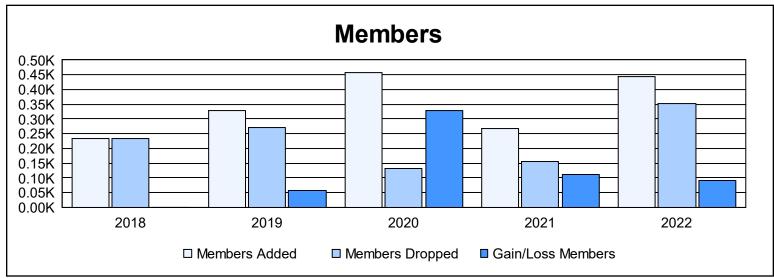

District E 2

As of June 2022 Cumulative

| Year      | New<br>Clubs | Dropped<br>Clubs | Gain/<br>Loss<br>Clubs | New<br>Members | Charter<br>Members | Reinstate<br>Members | Transfer<br>Members | Total<br>Member<br>Added | Total<br>Members<br>Dropped | Gain/<br>Loss<br>Members |
|-----------|--------------|------------------|------------------------|----------------|--------------------|----------------------|---------------------|--------------------------|-----------------------------|--------------------------|
| 2017-2018 | 2            | 0                | 2                      | 143            | 70                 | 15                   | 5                   | 233                      | 232                         | 1                        |
| 2018-2019 | 6            | 0                | 6                      | 153            | 160                | 5                    | 10                  | 328                      | 270                         | 58                       |
| 2019-2020 | 10           | 0                | 10                     | 209            | 229                | 3                    | 18                  | 459                      | 132                         | 327                      |
| 2020-2021 | 3            | 0                | 3                      | 172            | 70                 | 8                    | 16                  | 266                      | 156                         | 110                      |
| 2021-2022 | 12           | 0                | 12                     | 152            | 283                | 4                    | 6                   | 445                      | 353                         | 92                       |
| Average   | 7            | 0                | 7                      | 166            | 162                | 7                    | 11                  | 346                      | 229                         | 118                      |